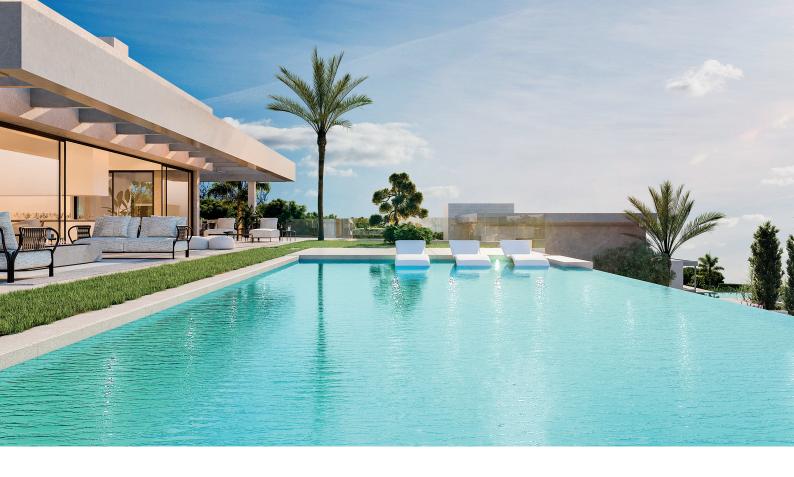

5 VILLAS Contemporary design



2.200 M<sup>2</sup> APPROX. Each plot



1.000 M<sup>2</sup> APPROX.



440-550 M<sup>2</sup> APPROX. Customisable basement



4/5 BEDROOMS
All with ensuite bathrooms



5/7 PARKING SPACES Underground & outside



PRIVATE POOL Infinity pool



LIFT
Basement to top floor

## PRICES FROM

8.300.000 €

## **PAYMENT TERMS**

Reservation deposit Private purchase contract

6 months after construction start Property title deed exchange 50.000 € 30% - 50.000€ (Reservation deposit) 20 % 50 %

- > 5 Villas.
- Private, gated community with gatehouse.
- > South facing.
- > Sea and mountain views.
- > Contemporary design.
- $\rightarrow$  Each plot approximately 2.200m<sup>2</sup>.
- > Built area approximately 1.000m².
- Customisable multipurpose basement approximate